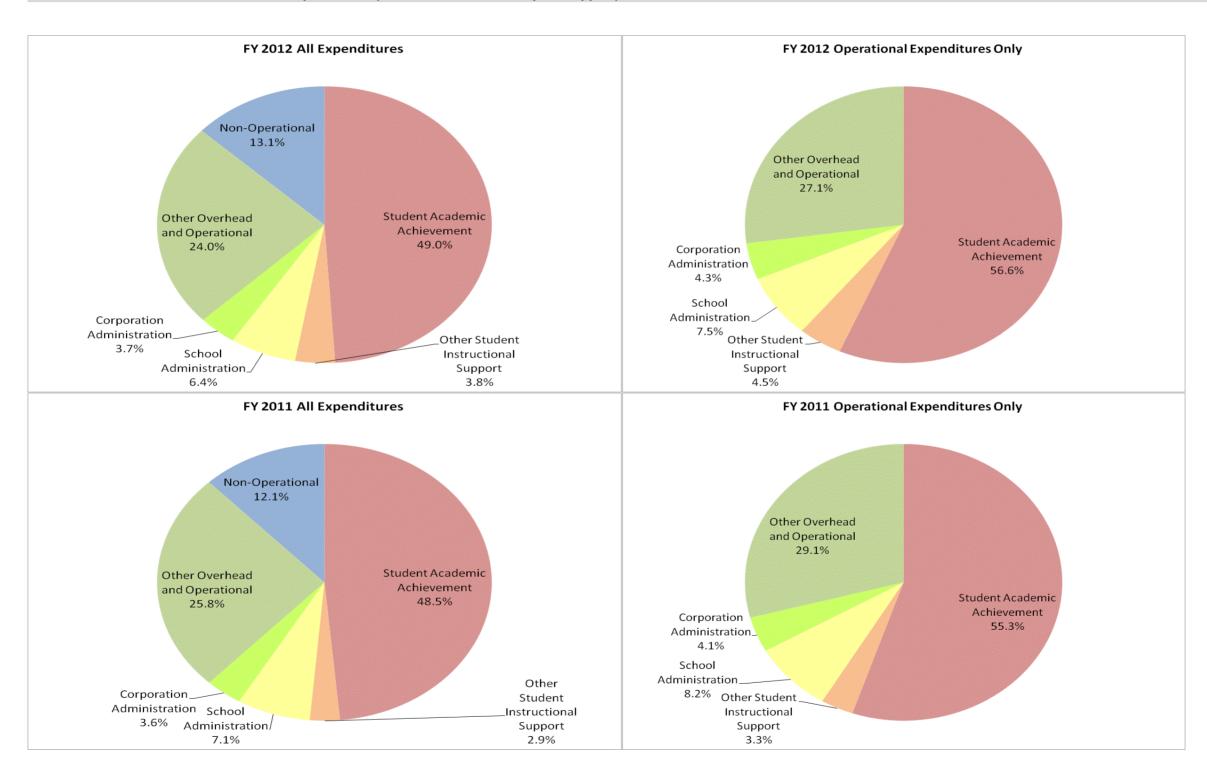

### **Pike County School Corp (6445)**

|                                | FY06 % of Total |       | FY09 % of Total |       | FY11 % of Total |       | FY12 % of Total |       |
|--------------------------------|-----------------|-------|-----------------|-------|-----------------|-------|-----------------|-------|
| Student Instructional Category | FY 2006         | Exp   | FY 2009         | Exp   | FY 2011         | Exp   | FY 2012         | Exp   |
| Student Academic Achievement   | \$10,211,577    | 49.3% | \$10,134,077    | 44.2% | \$10,743,404    | 48.5% | \$11,709,393    | 49.0% |
| Student Instructional Support  | \$1,384,749     | 6.7%  | \$1,429,586     | 6.2%  | \$2,218,395     | 10.0% | \$2,458,997     | 10.3% |
| Overhead and Operational       | \$5,443,528     | 26.3% | \$7,579,803     | 33.1% | \$6,501,988     | 29.4% | \$6,607,530     | 27.6% |
| Nonoperational                 | \$3,668,830     | 17.7% | \$3,767,726     | 16.4% | \$2,683,750     | 12.1% | \$3,134,918     | 13.1% |
| Grand Total                    | \$20,708,685    |       | \$22,911,192    |       | \$22,147,536    |       | \$23,910,838    |       |